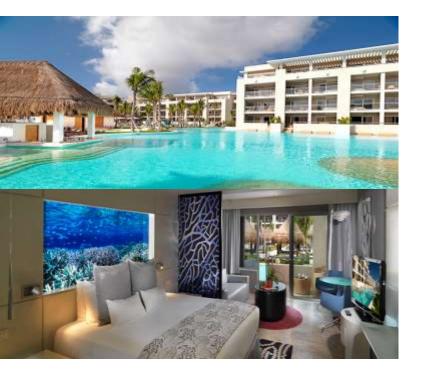

# 2017 DREAM TRIP Playa del Carmen April 2–7, 2017

# Dream Trip 2017 6 days/5 nights In Playa del Carmen

## Playa del Carmen: Paradisus – La Esmerelda

- All-inclusive luxury-resort experience designed with the entire family in mind
- Experience the charm of this Playa del Carmen resort surrounded by the Caribbean's warm crystal blue water
- Discover an enchanting private bay with pristine beaches and a carefully preserved mangrove coastline
- Remarkable dining experiences with 14 world class restaurants and 16 bars