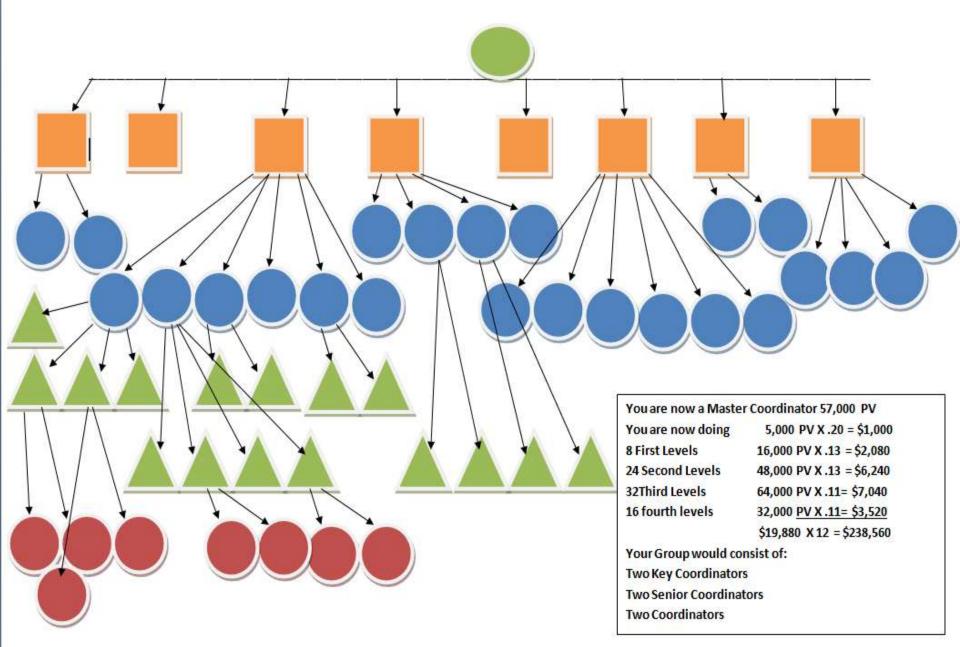

fee
- 2 Global Conference Registrations
- 4 Regional Conference Registrations
- 12 Months PWS



# What you need to Ask

- Stability: How old is the company?
- Does the company have excellent products or services that consumers will use and need on a regular basis
- Does the company have a pay plan that is even and fair and generous overall?
- <u>Integrity of the company and the management.</u> <u>Can you Trust the Company?</u>
  - Does the company have momentum and is the timing right?
  - Does the Company offer support and training.

# WHAT DO I HAVE TO DO TO EARN THAT MONEY?

# 1. Use the products

# 2. Recommend your favorites

# 3. Invite others to take a look



You are now a Coordinator

Your PV 2,000 X .20 = \$400

2 first levels 4,000 X <u>= \$240</u>

640 X 12 = 7,680year









#### 2014 Average annual income

| Rank                            | Average of<br>lowest 1/3 | Average               | Average of<br>highest 1/3 |  |
|---------------------------------|--------------------------|-----------------------|---------------------------|--|
| Presidential Master Coordinator | \$343,965                | <sup>\$</sup> 626,265 | \$1,009,304               |  |
| Senior Master Coordinator       | <sup>\$</sup> 191,983    | \$262,388             | \$374,799                 |  |
| Master Coordinator              | *109,525                 | 1204,168              | *338,807                  |  |
| Senior Key Coordinator          | \$78,145                 | <sup>\$</sup> 115,881 | \$171,840                 |  |
| Key Coordinator                 | \$56,679