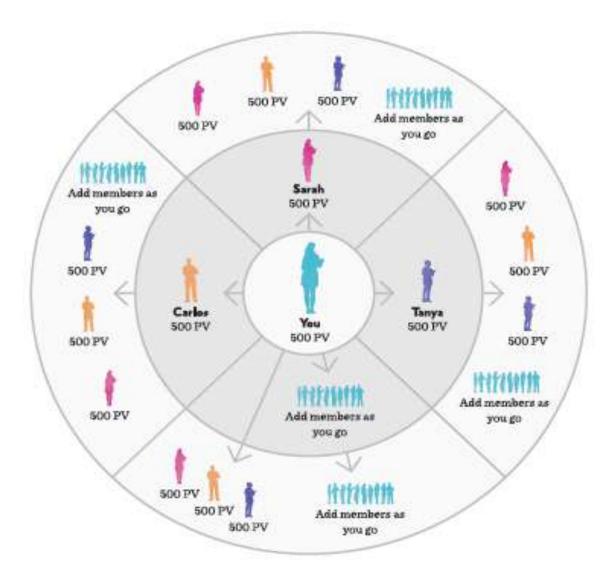

# Earn the cost of your 500 PV Pack and become a Director

6

Join with a 500 PV Pack and enroll three builders who join on the same 500 PV Pack you did to earn back the cost of your 500 PV Pack.

You become Director at 2000 PGV. Following this pattern with the 750 PV Pack, you become a Director at 3000 PGV. You can become a Director at 2000 and 3000 PGV in other ways, such as enrolling a sufficient number of Members with 100 PV or more. At 3000 PGV, you begin qualifications for a trip to the San Francisco Bay Area and the Shaklee home office for special leadership training."

Continually adding Members makes your Shaklee business more stable.

"See the 2015-16 Incentives Booklet at MyShaklee.com for full details.