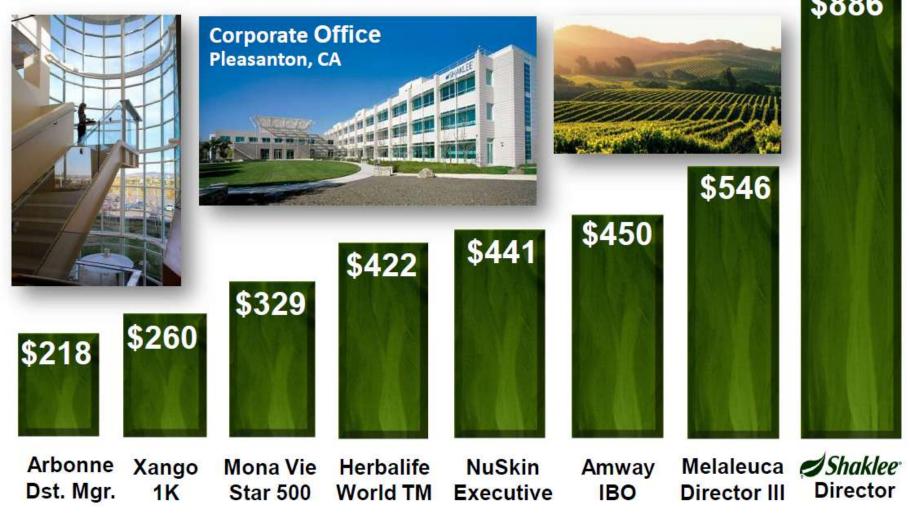

|
| Master Coordinator         | \$209,793               | \$17,483               |
| Sr. Master Coordinator     | \$387,816               | \$32,318               |
| Presidential Master Coord. | \$598,037               | \$49,836               |

2. Save \$1 to \$3 million (after taxes & living expenses)

#### Personal Bonuses on PGV compared to Personal Bonuses on PGV + Overrides on BGV



#### **Years in Business**

Real graph of a Shaklee Distributor - Building leaders gives you the of the benefit of the Blue level of income where as Red is just gathering customers - Which income level would you prefer?

# MONTHLY INCOME COMPARISON

#### Director (2K PV) for 6 mos qualifies YOU for an all expense paid trip for 2 to Shaklee World Headquarters & dinner in Napa Valley. \$886



**REWARDED FOR WORKING SMARTER, NOT HARDER** 



### **\$7 Billion paid to the field**



## 2,000+ Partners paid over 1 Million

www.twincitiesshakleegroup.com

# How do you see yourself fitting in?







"Your future life will be exactly what you decide to make it." — Dr. Forrest C. Shaklee

# 3 ways to join USE PRODUCTS

#### Free Membership \$79.25 - \$269.95



Place the Life Plan on AutoShip and receive a coupon for a Shaklee product for only \$10.\*\*



#### or Join for \$19.95

# **SHARE & EARN**

Upgrade from Member to Distributor \$29.95 or join \$49.95



\$349 Gold PAK Over \$700\* total value



# **BUILD A BUSINESS**

\$649 Gold Plus PAK Over \$1,300\* total value



\$1,049 Super Gold PAK Over \$2,200\* total value



\*Based on Suggested Retail Price. \*\*As a Shaklee M