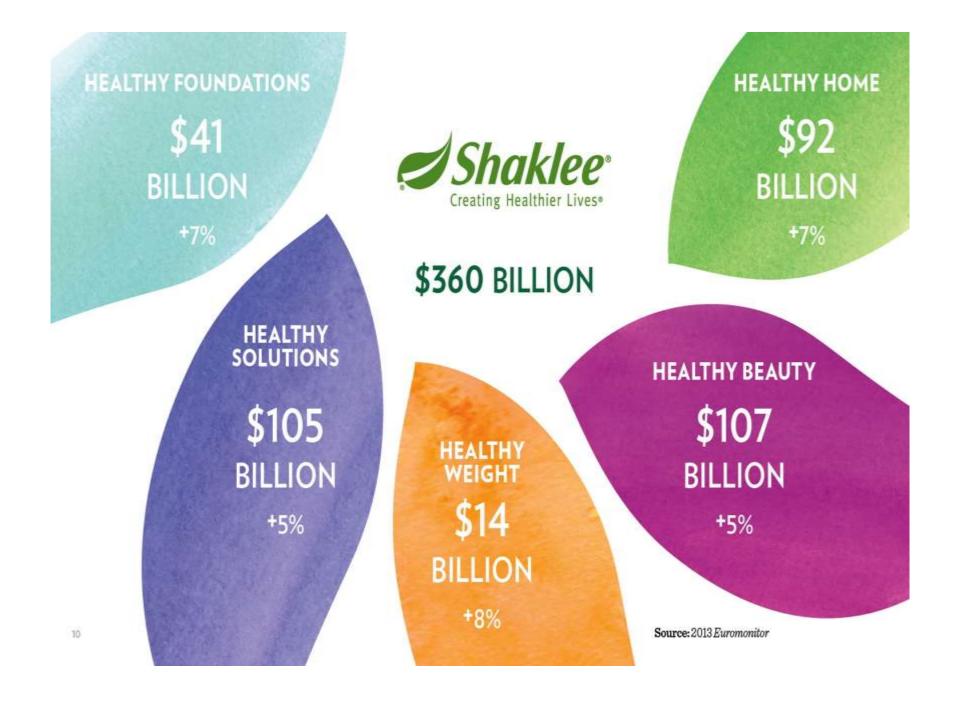

# 2013 Industry Sales in U.S.

Total Prescription Drug Sales = \$326 billion

Total OTC Drug Sales = \$30 billion

How large is the Dietary Supplements Market?

Total Supplement Sales in U.S in 2012 = \$32.5 billion

Nutrition Business Journal