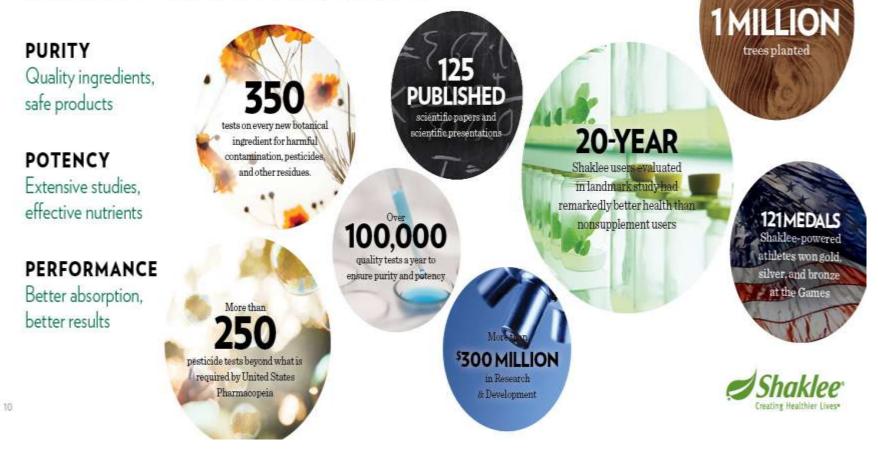

# **Purity and Costs**

Pure and High-Quality Ingredients

- Costs associated with analysis
- Costs associated with purity

## Magnesium Chloride (MgCl<sub>2</sub>)

| 98%    | \$0.52/gram  |
|--------|--------------|
| 99%    | \$0.68/gram  |
| 99.9%  | \$7.19/gram  |
| 99.99% | \$10.20/gram |

20-fold increase in cost!!