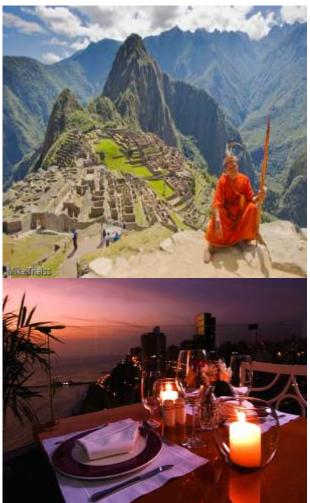

600 points earns you a trip for 4 people in 2 rooms

2017 TOP **ACHIEVERS** INTERNATIONAL TRIP Machu Picchu May 18<sup>-</sup>23, 2017

# Top Achievers Trip 2017 - Machu Picchu

## Top Achievers Trip 2017 - Machu Picchu

Qualification Period: January 1, 2016 – December 31, 2016 Trip Dates: May 18–23, 2017