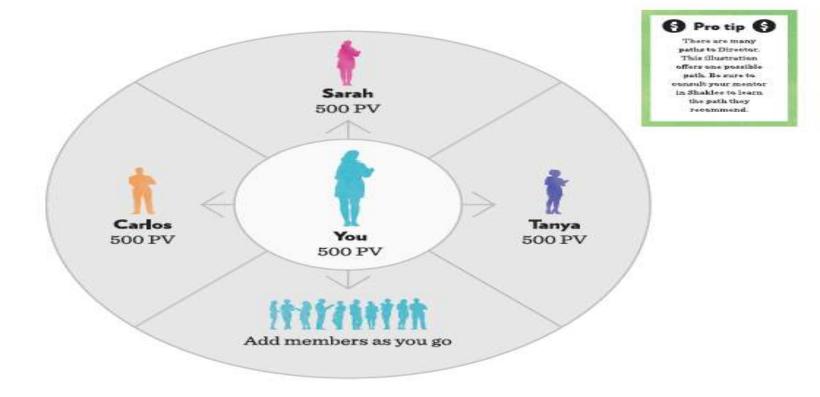

# Earn the cost of your 500 PV Pack and become a Director

6

Join with a 500 PV Pack and enroll three builders who join on the same 500 PV Pack you did to earn back the cost of your 500 PV Pack.

You become Director at 2000 PGV. Following this pattern with the 750 PV Pack, you become a Director at 3000 PGV. You can become a Director at 2000 and 3000 PGV in other ways, such as enrolling a sufficient number of Members with 100 PV or more. At 3000 PGV, you begin qualifications for a trip to the San Francisco Bay Area and the Shaklee home office for special leadership training."

Continually adding Members makes your Shaklee business more stable.

"See the 2015-16 Incentives Booklet at MyShaklee.com for full details.