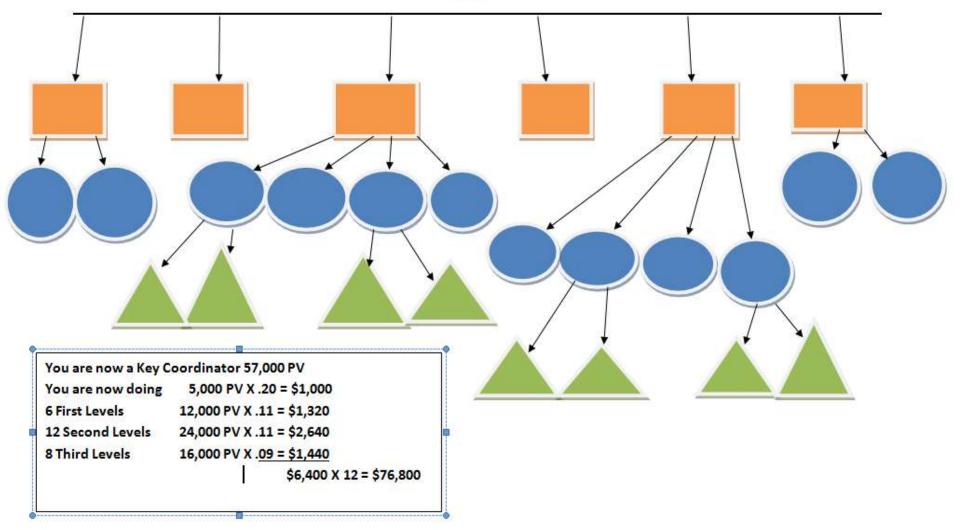

r fee
- 2 Global Conference Registrations
- 4 Regional Conference Registrations
- 12 Months PWS



# What you need to Ask

- Stability: How old is the company?
- Does the company have excellent products or services that consumers will use and need on a regular basis
- Does the company have a pay plan that is even and fair and generous overall?
- <u>Integrity of the company and the management.</u> <u>Can you Trust the Company?</u>
  - Does the company have momentum and is the timing right?
  - Does the Company offer support and training.

# WHAT DO I HAVE TO DO TO EARN THAT MONEY?

# 1. Use the products

# 2. Recommend your favorites

# 3. Invite others to take a look



You are now a Coordinator

Your PV 2,000 X .20 = \$400

2 first levels 4,000 X <u>= \$240</u>

640 X 12 = 7,680year









#### 2014 Average annual income

| Rank                            | Average of<br>lowest 1/3 | Average               | Average of<br>highest 1/3 |  |
|---------------------------------|--------------------------|-----------------------|---------------------------|--|
| Presidential Master Coordinator | \$343,965                | <sup>\$</sup> 626,265 | \$1,009,304               |  |
| Senior Master Coordinator       | <sup>\$</sup> 191,983    | \$262,388             | \$374,799                 |  |
| Master Coordinator              | *109,525                 | 1204,168              | *338,807                  |  |
| Senior Key Coordinator          | \$78,145                 | <sup>\$</sup> 115,881 | \$171,840                 |  |
| Key Coordinator                 | \$56,679