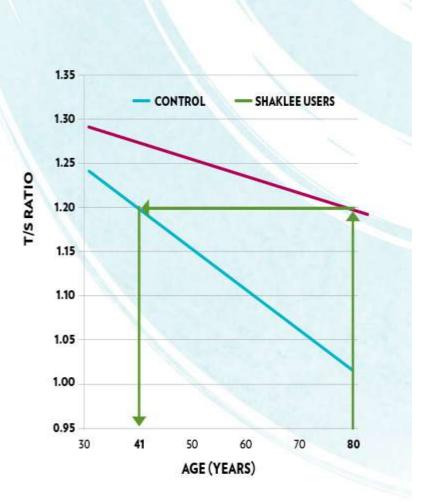

## Proven by Science

- The Telomere Study compared the telomeres of Shaklee users with a healthy control population, and the study showed that Shaklee users had significantly longer telomeres
- 40% lower rate of telomere shortening among Shaklee users
- Statistical analysis\* projects that an 80-yearold Shaklee user would have the same telomere length as a 41-year-old

14 \*Shaklee preliminary study comparing people using Shaklee supplements for at least five years to healthy nonsmokers.