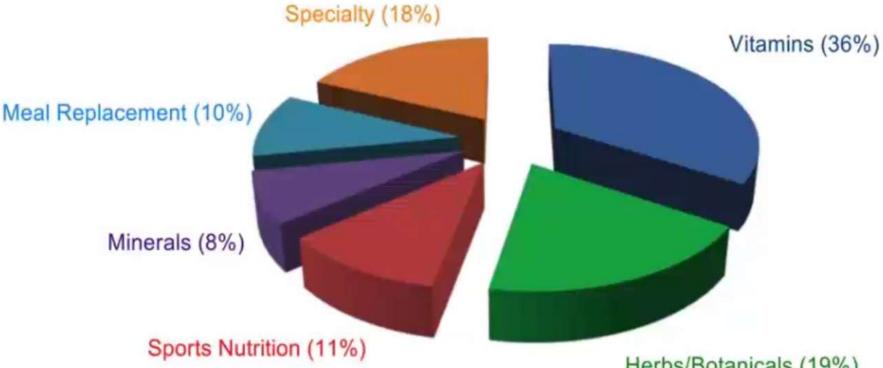

# **Dietary Supplement Market in U.S.**

Herbs/Botanicals (19%)

Herb/Botanicals represents the largest non-vitamin share, Specialty is also natural products (fish oil, glucosamine).

Nutrition Business Journal