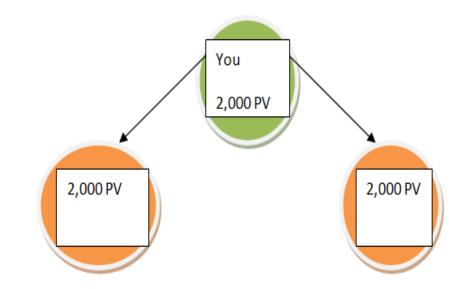

# 3. Invite others to take a look

You are now a Coordinator

Your PV 2,000 X .20 = \$400

2 first levels 4,000 X <u>= \$240</u>

640 X 12 = 7,680year