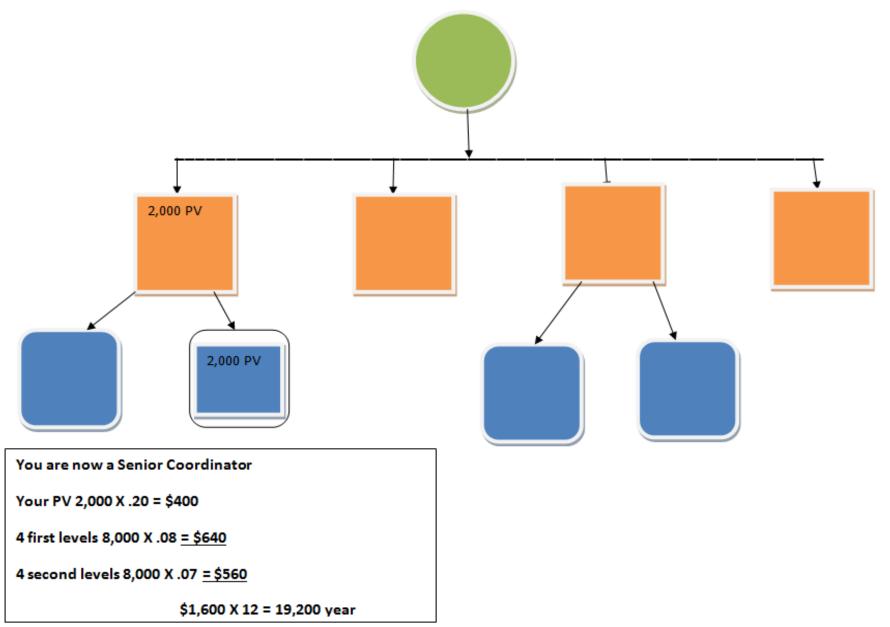

# 3. Invite others to take a look

You are now a Coordinator

Your PV 2,000 X .20 = \$400

2 first levels 4,000 X <u>= \$240</u>

640 X 12 = 7,680year