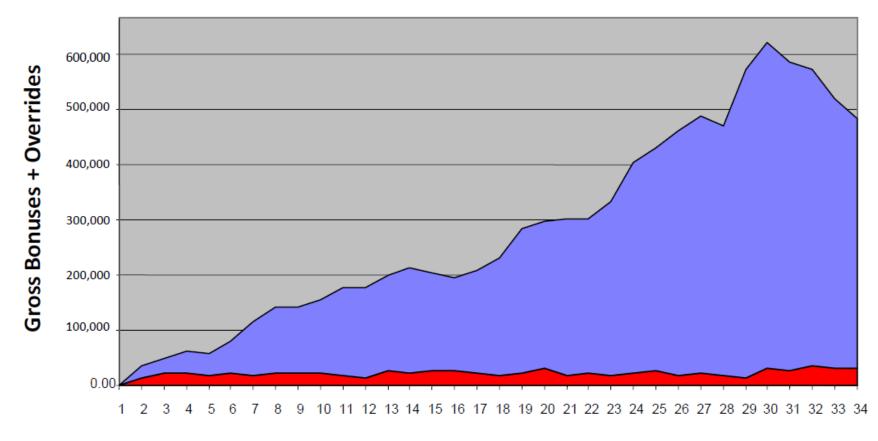

#### Personal Bonuses on PGV compared to Personal Bonuses on PGV + Overrides on BGV

#### **Years in Business**

Real graph of a Shaklee Distributor - Building leaders gives you the of the benefit of the Blue level of income where as Red is just gathering customers - Which income level would you prefer?